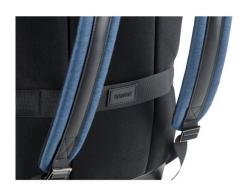

## **Specification**

MOTION BACKPACK is a backpack with an irreverent and unique design in 600D and high quality imitation leather. The backpack has several compartments, pockets inside and two padded pockets designed specifically to protect a laptop up to 15'6" and a tablet up to 10'5". The straps and padded back accentuate the comfort of this backpack. The trolley strap is another feature that emphasizes the practical side of this backpack, facilitating its transport. The front pocket with flap and the side pockets are also unique in their design, from the asymmetry of the front pocket to the discreet pocket on the side that allows you to store a bottle of water. The backpack is supplied in a non-woven bag. MOTION BACKPACK: 410 x 330 x 150 mm | Bag: 500 x 500 x 80 mm