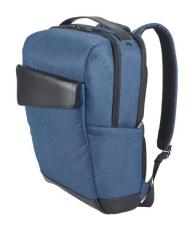

## **Specification**

MOTION BACKPACK is a backpack with an irreverent and unique design in 600D and high quality imitation leather. The backpack has several compartments, pockets inside and two padded pockets designed specifically to protect a laptop up to 15'6" and a tablet up to 10'5". The straps and padded back accentuate the comfort of this backpack. The trolley strap is another feature that emphasizes the practical side of this backpack, facilitating its transport. The front pocket with flap and the side pockets are also unique in their design, from the asymmetry of the front pocket to the discreet pocket on the side that allows you to store a bottle of water. The backpack is supplied in a non-woven bag. MOTION BACKPACK: 410 x 330 x 150 mm | Bag: 500 x 500 x 80 mm