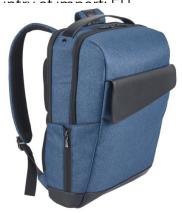

## **Specification**

MOTION BACKPACK is a backpack with an irreverent and unique design in 600D and high quality imitation leather. The backpack has several compartments, pockets inside and two padded pockets designed specifically to protect a laptop up to 15'6" and a tablet up to 10'5". The straps and padded back accentuate the comfort of this backpack. The trolley strap is another feature that emphasizes the practical side of this backpack, facilitating its transport. The front pocket with flap and the side pockets are also unique in their design, from the asymmetry of the front pocket to the discreet pocket on the side that allows you to store a bottle of water. The backpack is supplied in a non-woven bag. MOTION BACKPACK: 410 x 330 x 150 mm | Bag: 500 x 500 x 80 mm