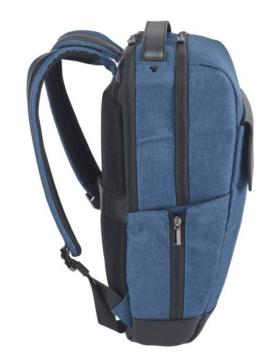

## **Specification**

MOTION BACKPACK is a backpack with an irreverent and unique design in 600D and high quality imitation leather. The backpack has several compartments, pockets inside and two padded pockets designed specifically to protect a laptop up to 15'6" and a tablet up to 10'5". The straps and padded back accentuate the comfort of this backpack. The trolley strap is another feature that emphasizes the practical side of this backpack, facilitating its transport. The front pocket with flap and the side pockets are also unique in their design, from the asymmetry of the front pocket to the discreet pocket on the side that allows you to store a bottle of water. The backpack is supplied in a non-woven bag. MOTION BACKPACK: 410 x 330 x 150 mm | Bag: 500 x 500 x 80 mm