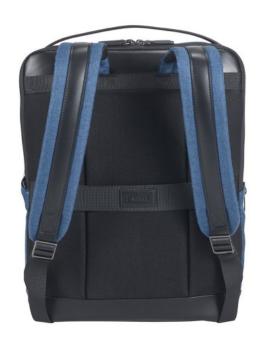

## **Specification**

MOTION BACKPACK is a backpack with an irreverent and unique design in 600D and high quality imitation leather. The backpack has several compartments, pockets inside and two padded pockets designed specifically to protect a laptop up to 15'6" and a tablet up to 10'5". The straps and padded back accentuate the comfort of this backpack. The trolley strap is another feature that emphasizes the practical side of this backpack, facilitating its transport. The front pocket with flap and the side pockets are also unique in their design, from the asymmetry of the front pocket to the discreet pocket on the side that allows you to store a bottle of water. The backpack is supplied in a non-woven bag. MOTION BACKPACK: 410 x 330 x 150 mm | Bag: 500 x 500 x 80 mm